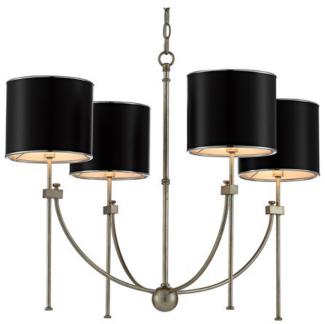

## **Achmore Chandelier**

9000-0489

Overall: 23.75"h x 30.75"dia

Finish: Silver Leaf

Materials: Metal

Availability: In Stock

Item Weight: 7 lb

Number of Lights: 4

Suggested Bulb: B Torpedo Tip

Socket Type: E12

Watts per Socket / Item: 25/100

There is a refinement to classical design that is unmistakable when it appears, and though our Achmore Chandelier exhibits the tell-tale gracefulness, it has been made modern by the design details our team chose to give it. The stems that flow down past the arms that curve up, the rectangular accents as the two are attached and the subtle details on the stem, all made of metal in a silver leaf finish, bring this fixture into contemporary times. The black parchment shades with silver foil interiors are as classic as they come.