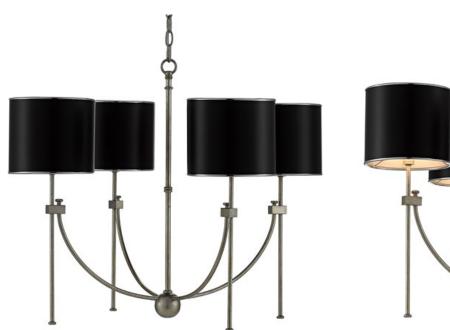

## **Achmore Chandelier**

9000-0489

Overall: 23.75"h x 30.75"dia

Finish: Silver Leaf

Materials: Metal

Availability: In Stock

Item Weight: 7 lb

Number of Lights: 4

Suggested Bulb: B Torpedo Tip

Socket Type: E12

Watts per Socket / Item: 25/100

There is a refinement to classical design that is unmistakable when it appears, and though our Achmore Chandelier exhibits the tell-tale gracefulness, it has been made modern by the design details our team chose to give it. The stems that flow down past the arms that curve up, the rectangular accents as the two are attached and the subtle details on the stem, all made of metal in a silver leaf finish, bring this fixture into contemporary times. The black parchment shades with silver foil interiors are as classic as they come.