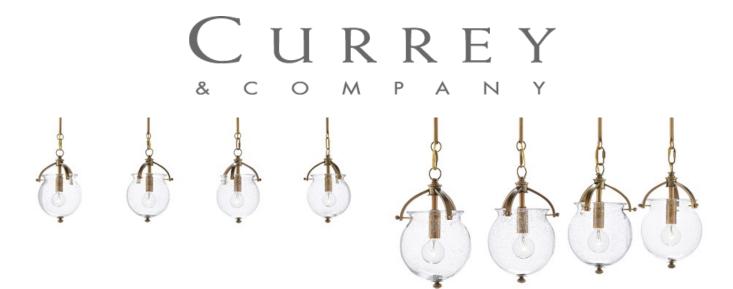

## Peele Multi-Pendant

9000-0487

(N)

Overall: 10"h x 44"w x 6"d

Finish: Antique Brass

Materials: Metal/Glass

Availability: In Stock

Item Weight: 18 lb

Number of Lights: 4

Suggested Bulb: A Standard

Socket Type: E12

Watts per Socket / Item: 60/240

Though it strikes a timeless stance, our Peele Multi-Pendant has an industrial chic flair that brings it into modern era. The time-honored nod to a day when design was more traditional is the antique brass finish on the metal and the seeded glass globes surrounding the light source. The more modern aspects of this pendant include the way the pendants are fastened to the stem, the design of the stems and the bottom finials. We also offer the Peele in a single pendant.