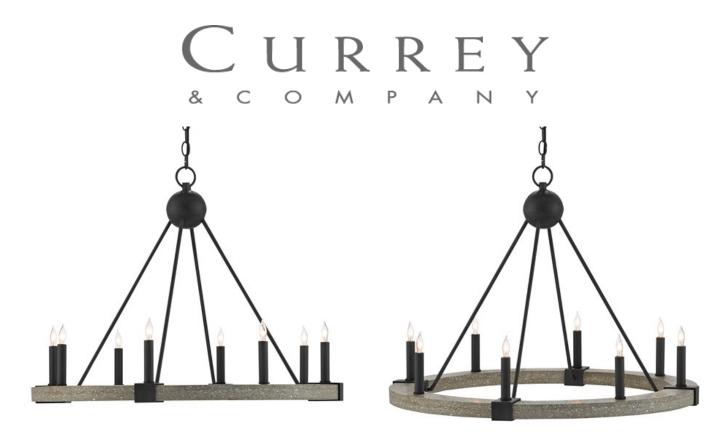

## **Burgos Chandelier**

9000-0480

Overall: 23.75"h x 31.75"dia

Finish: Antique Black/Polished Concrete

Materials: Wrought Iron/Concrete

Availability: In Stock

Item Weight: 30 lb

Number of Lights: 8

Suggested Bulb: CA Flame Tip

Socket Type: E12

Watts per Socket / Item: 60/480

Industrial chic style has a new poster child in our Burgos Chandelier with its combination of wrought iron in an antique black finish and polished concrete. The design is so straightforward, this handsome fixture would be the perfect luminary for an urban oasis with an industrial edge, a mountain cabin, a ski lodge or a lakefront home. We can also envision our Burgos in a restaurant, bar or hotel lobby where the aesthetic is rough luxe.