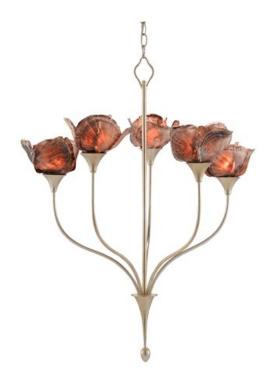

## Catrice Chandelier

9000-0479

Overall: 34.5"h x 27"dia

Finish: Silver Leaf/Natural

Materials: Wrought Iron/Capiz Shell

Availability: In Stock

Item Weight: 7.7 lb

Number of Lights: 5

Suggested Bulb: B Torpedo Tip

Socket Type: E12

Watts per Socket / Item: 60/300

Taking rose-colored shells and making roses from them was a smooth move by our design team. Our Catrice Chandelier blossoms with light as the natural Capiz shells effervesce when the lights are switched on. We treated the wrought iron frame with its lovely design notes to a silver leaf finish. Special features are the quatrefoil-shaped chainloop, the bobeches shaped like flower receptacles and the graceful bottom finial.