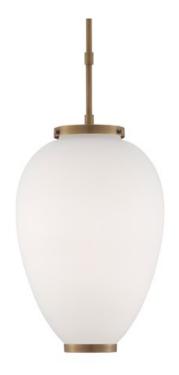

## Ovoid Pendant

9000-0472

Overall: 21.5"h x 12"dia

Finish: Antique Brass

Materials: Metal/Opaque Glass

Availability: In Stock

Item Weight: 7.5 lb

Number of Lights: 1

Suggested Bulb: A Standard

Socket Type: E26

Watts per Socket / Item: 60/60

Though egg-shaped certainly describes the three-dimensional geometrics of the Ovoid Pendant, the style with which the form is rendered makes this simple design one of our elegant offerings. Design notes that set it apart include the metal rings encircling the top and bottom of the opaque glass shade, the antique brass finish bringing warmth to the composition. The thin metal stem from which it hangs makes it feel like a piece of jewelry for a space.