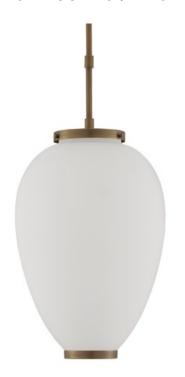

## Ovoid Pendant

9000-0472

Overall: 21.5"h x 12"dia

Finish: Antique Brass

Materials: Metal/Opaque Glass

Availability: In Stock

Item Weight: 7.5 lb

Number of Lights: 1

Suggested Bulb: A Standard

Socket Type: E26

Watts per Socket / Item: 60/60

Though egg-shaped certainly describes the three-dimensional geometrics of the Ovoid Pendant, the style with which the form is rendered makes this simple design one of our elegant offerings. Design notes that set it apart include the metal rings encircling the top and bottom of the opaque glass shade, the antique brass finish bringing warmth to the composition. The thin metal stem from which it hangs makes it feel like a piece of jewelry for a space.