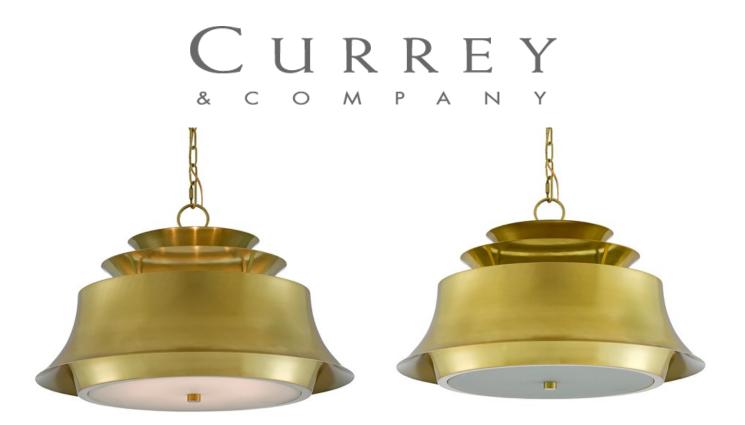

## Altson Brass Pendart B

Talented industrial designers see inspiration everywhere. Take our Altson Pendant, for instance: the layered flared shade that dangles from its chain could have been influenced by a trumpet mute from the early days of jazz or a part from a vintage automobile engine. But our designers have given the profile a modern new twist. The polished brass finish was another smooth move by our design team, who fitted it with a glass diffuser.