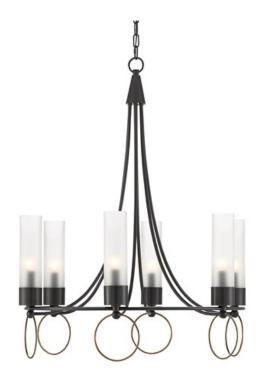

## Relais Chandelier

9000-0470

Overall: 35"h x 28"dia

Finish: Antique Brass/Oil Rubbed Bronze

Materials: Wrought Iron/Frosted Glass

Availability: In Stock

Item Weight: 12 lb

Number of Lights: 6

Suggested Bulb: B Torpedo Tip

Socket Type: E12

Watts per Socket / Item: 25/150

Making mid-century modern statements feel like they will be just as fresh tomorrow as they were in the swinging 60s is a talent of our design team. Take our Relais Chandelier as proof, not only for the pared-down lines of the wrought iron frame and bobeches we treated to an oil-rubbed bronze finish, but also for the tall, thin frosted glass canisters that soften the flow of its illumination. The fanciful rings that dance along the bottom of the frame have been treated to an antique brass finish for a hint of contrast.