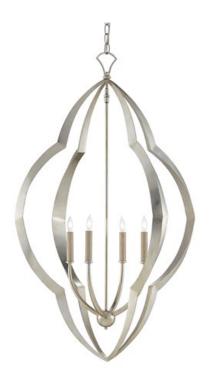

## Viviers Chandelier

9000-0464

Overall: 41"h x 28"w x 28"d

Finish: Silver Leaf

Materials: Wrought Iron

Availability: In Stock

Item Weight: 10 lb

Number of Lights: 4

Suggested Bulb: CA Flame Tip

Socket Type: E12

Watts per Socket / Item: 60/240

The elongated quatrefoil shape of our Viviers Chandelier brings this medieval motif a modern touch. Also moving the symbol into contemporary times is the silver leaf finish to which we have treated the wrought iron. Hang this lovely luminary in a statuesque foyer and watch it bring an almost spiritual feel to the space or place it in a tall great room to wow guests when the lights are gleaming as they gather around the table.