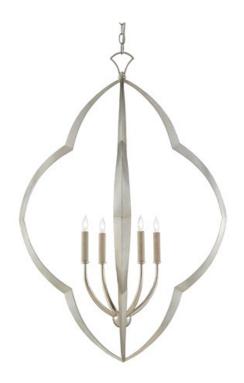

## Viviers Chandelier

9000-0464

Overall: 41"h x 28"w x 28"d

Finish: Silver Leaf

Materials: Wrought Iron

Availability: In Stock

Item Weight: 10 lb

Number of Lights: 4

Suggested Bulb: CA Flame Tip

Socket Type: E12

Watts per Socket / Item: 60/240

The elongated quatrefoil shape of our Viviers Chandelier brings this medieval motif a modern touch. Also moving the symbol into contemporary times is the silver leaf finish to which we have treated the wrought iron. Hang this lovely luminary in a statuesque foyer and watch it bring an almost spiritual feel to the space or place it in a tall great room to wow guests when the lights are gleaming as they gather around the table.