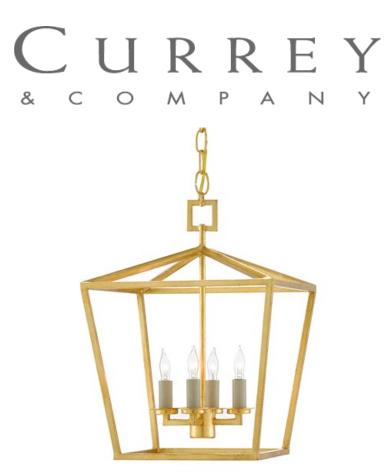

## Denison Gold Small Lantern

9000-0458

Overall: 16"h x 12"w x 12"d

Finish: Contemporary Gold Leaf

Materials: Wrought Iron

Availability: In Stock

Item Weight: 6.6 lb

Number of Lights: 4

Suggested Bulb: CA Flame Tip

Socket Type: E12

Watts per Socket / Item: 60/240

The Denison Gold Small Lantern strikes a cagey silhouette, its hammered wrought-iron frame encasing the lantern's glowing bulbs subtly distressed with a contemporary gold leaf finish. This classic shape has stood the test of time to illuminate nearly every room in the home in its various manifestations. We offer a number of sizes and finishes in the Denison Lanterns.