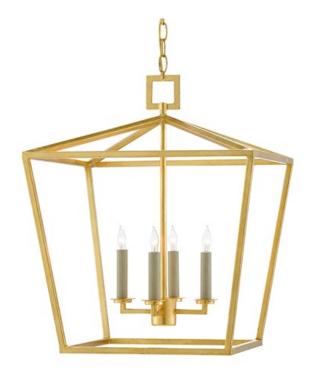

## Denison Gold Medium Lantern

9000-0457

Overall: 22"h x 18"w x 18"d

Finish: Contemporary Gold Leaf

Materials: Wrought Iron

Availability: In Stock

Item Weight: 8.8 lb

Number of Lights: 4

Suggested Bulb: CA Flame Tip

Socket Type: E12

Watts per Socket / Item: 60/240

The Denison Gold Medium Lantern strikes a cagey silhouette, its hammered wrought-iron frame encasing the lantern's glowing bulbs subtly distressed with a contemporary gold leaf finish. This classic shape has stood the test of time to illuminate nearly every room in the home in its various manifestations. We offer a number of sizes and finishes in the Denison Lanterns.