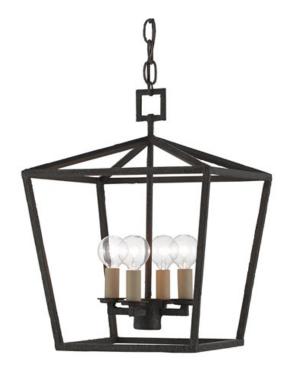

## Denison Black Small Lantern

9000-0456

N) (

Overall: 16"h x 12"w x 12"d

Finish: Molé Black

Materials: Wrought Iron

Availability: In Stock

Item Weight: 6 lb

Number of Lights: 4

Suggested Bulb: G Globe

Socket Type: E12

Watts per Socket / Item: 60/240

The Denison Black Small Lantern strikes a cagey silhouette, its hammered wrought-iron frame encasing the lantern's glowing bulbs is commanding in a Molé black finish. This classic shape has stood the test of time to illuminate nearly every room in the home in its various manifestations. We offer a number of sizes and finishes in the Denison Lanterns.