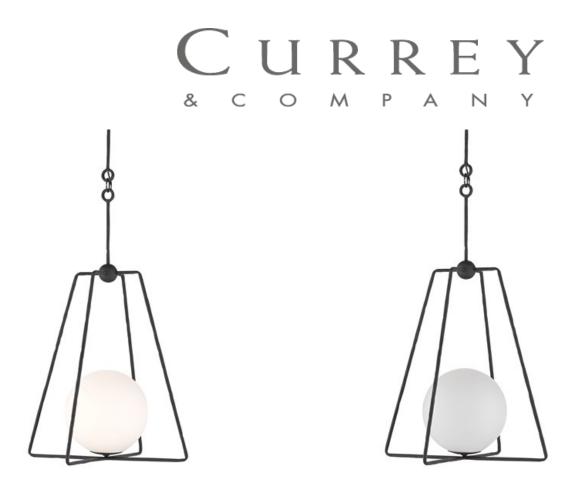

## Stansell Pendant

9000-0451

Overall: 29.5"h x 18.75"w x 18.75"d

Finish: Antique Bronze/White

Materials: Wrought Iron/Glass

Availability: In Stock

Item Weight: 7 lb

Number of Lights: 1

Suggested Bulb: A Standard

Socket Type: E26

Watts per Socket / Item: 60/60

How many ways can a light fixture clasp its illumination? We at Currey & Company do not believe that question will be answered until the end of time, as we are always looking for new ways to design lighting. The wrought iron frame of our Stansell Pendant, in an antique bronze finish, reads as if its arms are akimbo to cradle the white glass globe like a heavenly crane coddling the moon.