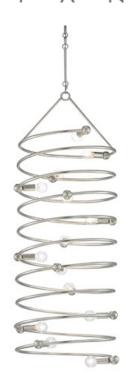

## Soar Chandelier

9000-0447

Overall: 48"h x 18"dia

Finish: Contemporary Silver Leaf

Materials: Wrought Iron

Availability: In Stock

Item Weight: 19 lb

Number of Lights: 14

Suggested Bulb: G Globe

Socket Type: E12

Watts per Socket / Item: 60/840

The uptick in style will be so lofty when the Soar Chandelier is winding its illumination overhead the room will take on an otherworldly glow. Made of wrought iron that we have treated to a contemporary silver leaf finish, the clever way the bulbs lay on the spring-like frame makes this an artfully designed piece. In spite of its shape, it only pretends flexibility except when it comes to the number of styles it will be comfortable illuminating. We also offer the Soar in a rectangular chandelier.