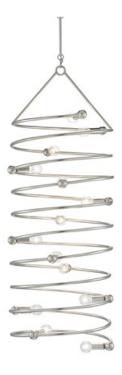

## Soar Chandelier

9000-0447

Overall: 48"h x 18"dia

Finish: Contemporary Silver Leaf

Materials: Wrought Iron

Availability: In Stock

Item Weight: 19 lb

Number of Lights: 14

Suggested Bulb: G Globe

Socket Type: E12

Watts per Socket / Item: 60/840

The uptick in style will be so lofty when the Soar Chandelier is winding its illumination overhead the room will take on an otherworldly glow. Made of wrought iron that we have treated to a contemporary silver leaf finish, the clever way the bulbs lay on the spring-like frame makes this an artfully designed piece. In spite of its shape, it only pretends flexibility except when it comes to the number of styles it will be comfortable illuminating. We also offer the Soar in a rectangular chandelier.