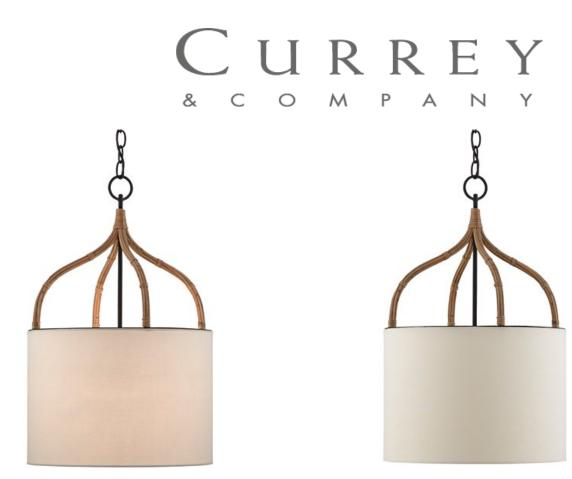

## Dunning Pendant

9000-0445

Overall: 24.25"h x 15.5"dia

Finish: Blacksmith/Natural

Materials: Wrought Iron/Arurog

Availability: In Stock

Item Weight: 6 lb

Number of Lights: 1

Suggested Bulb: A Standard

Socket Type: E26

Watts per Socket / Item: 60/60

Lantern-like shapes and rattan have been symbols of Palm Beach style for centuries and our Dunning Pendant is a circular take on the tried-and-true design. Made of wrought iron in a blacksmith finish, the curvaceous stems radiating from the frame are wrapped in natural Arurog. The way the frame of this pendant clasps the off-white eggshell shade is a design note that brings this fixture such high style.