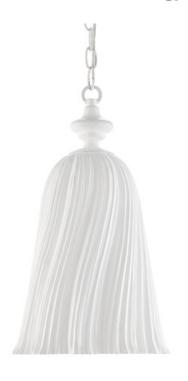

## Hadley Pendant

9000-0439

Overall: 17"h x 11"dia

Finish: Gesso White

Materials: Wrought Iron/Composite

Availability: In Stock

Item Weight: 10 lb

Number of Lights: 1

Suggested Bulb: A Standard

Socket Type: E26

Watts per Socket / Item: 60/60

Like a lush, beautiful tassel made by a fine purveyor of passementerie, our Hadley Pendant looks as if it is swishing but the wrought iron and composite from which it is made, both in a gesso white finish, are far too resolute to flutter in a breeze. But this won't keep it from being a brilliant bauble floating above any room in which it is placed. We also offer the Hadley as a chandelier and a semi-flush.