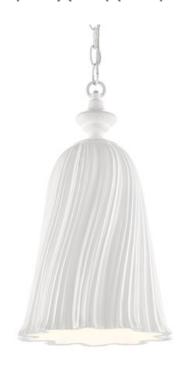

## Hadley Pendant

9000-0439

Overall: 17"h x 11"dia

Finish: Gesso White

Materials: Wrought Iron/Composite

Availability: In Stock

Item Weight: 10 lb

Number of Lights: 1

Suggested Bulb: A Standard

Socket Type: E26

Watts per Socket / Item: 60/60

Like a lush, beautiful tassel made by a fine purveyor of passementerie, our Hadley Pendant looks as if it is swishing but the wrought iron and composite from which it is made, both in a gesso white finish, are far too resolute to flutter in a breeze. But this won't keep it from being a brilliant bauble floating above any room in which it is placed. We also offer the Hadley as a chandelier and a semi-flush.