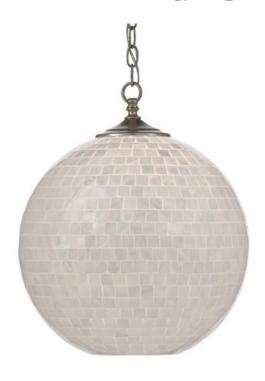

## Finhorn Pendant

9000-0435

Overall: 18.5"h x 15.75"dia

Finish: Pearl/Antique Silver Leaf

Materials: Mother of Pearl/Metal/Glass

Availability: In Stock

Item Weight: 13.5 lb

Number of Lights: 1

Suggested Bulb: A Standard

Socket Type: E26

Watts per Socket / Item: 60/60

Who needs candle-glow when the Finhorn Pendant is hanging overhead? Place this orb covered with small squares in mother of pearl in a space and it will glow like the moon brought down to earth. We've kept the composition light by treating the metal to an antique silver leaf finish. We also offer the Finhorn in a table lamp.