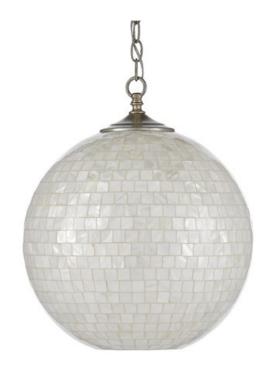

## Finhorn Pendant

9000-0435

Overall: 18.5"h x 15.75"dia

Finish: Pearl/Antique Silver Leaf

Materials: Mother of Pearl/Metal/Glass

Availability: In Stock

Item Weight: 13.5 lb

Number of Lights: 1

Suggested Bulb: A Standard

Socket Type: E26

Watts per Socket / Item: 60/60

Who needs candle-glow when the Finhorn Pendant is hanging overhead? Place this orb covered with small squares in mother of pearl in a space and it will glow like the moon brought down to earth. We've kept the composition light by treating the metal to an antique silver leaf finish. We also offer the Finhorn in a table lamp.