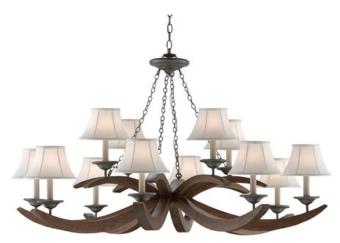

## Whitlow Chandelier

graceful creation amongst our chandeliers.

## 9000-0433

Overall: 29"h x 51"dia

Finish: Burnt Wood/Antique Galvanize

Materials: Wood/Wrought Iron

Availability: In Stock

Item Weight: 25 lb

Number of Lights: 12

Suggested Bulb: B Torpedo Tip

Socket Type: E12

Watts per Socket / Item: 60/720

The Whitlow Chandelier changes its personality depending upon whether it is fitted with shades or not. For a more traditional feel, the shades are just what the design scheme ordered. Leaving them off accentuates the flowing spidery arms to greater effect. Made of wrought iron that has been treated to a burnt wood finish and wood that has been treated to an antique galvanized finish, this is a