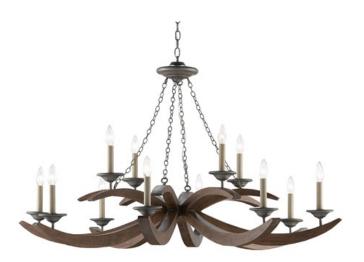

## Whitlow Chandelier

graceful creation amongst our chandeliers.

## 9000-0433

Overall: 29"h x 51"dia

Finish: Burnt Wood/Antique Galvanize

Materials: Wood/Wrought Iron

Availability: In Stock

Item Weight: 25 lb

Number of Lights: 12

Suggested Bulb: B Torpedo Tip

Socket Type: E12

Watts per Socket / Item: 60/720

The Whitlow Chandelier changes its personality depending upon whether it is fitted with shades or not. For a more traditional feel, the shades are just what the design scheme ordered. Leaving them off accentuates the flowing spidery arms to greater effect. Made of wrought iron that has been treated to a burnt wood finish and wood that has been treated to an antique galvanized finish, this is a