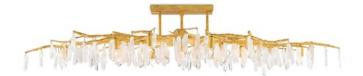

## Forest Light Semi-Flush

9000-0423

Overall: 12"h x 60"w x 30"d

Finish: Washed Lucerne Gold/Natural

Materials: Wrought Iron/Crystal

Availability: In Stock

Item Weight: 30 lb

Number of Lights: 14

Suggested Bulb: G Globe

Socket Type: E12

Watts per Socket / Item: 60/840

The gold version of the Forest Light Semi-Flush is a truly exceptional work of art fanning out from its center to reach 60 inches in diameter. Place this object d'art in a room and it will become a stunning sculptural piece dripping with quartz crystals. The washed Lucerne gold finish is a perfect complement to the quartz on this piece that echoes nature with its tree-like branches. We also offer the Forest Light, in our Aviva Stanoff Collection, in a sconce and in several chandelier finishes.