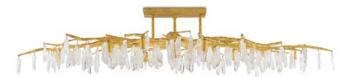

## Forest Light Semi-Flush

9000-0423

Overall: 12"h x 60"w x 30"d

Finish: Washed Lucerne Gold/Natural

Materials: Wrought Iron/Crystal

Availability: In Stock

Item Weight: 30 lb

Number of Lights: 14

Suggested Bulb: G Globe

Socket Type: E12

Watts per Socket / Item: 60/840

The gold version of the Forest Light Semi-Flush is a truly exceptional work of art fanning out from its center to reach 60 inches in diameter. Place this object d'art in a room and it will become a stunning sculptural piece dripping with quartz crystals. The washed Lucerne gold finish is a perfect complement to the quartz on this piece that echoes nature with its tree-like branches. We also offer the Forest Light, in our Aviva Stanoff Collection, in a sconce and in several chandelier finishes.