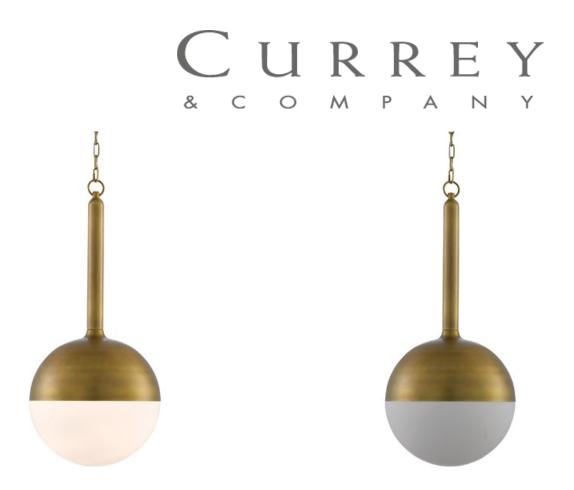

## Moonward Pendant

9000-0419

Overall: 29.5"h x 14"dia

Finish: Antique Brass/Opaque White

Materials: Metal/Glass

Availability: In Stock

Item Weight: 9 lb

Number of Lights: 1

Suggested Bulb: B Torpedo Tip

Socket Type: E12

Watts per Socket / Item: 60/60

When simplicity is desired, the Moonward Pendant delivers. Unobtrusive in its design notes when it is switched off, the fixture amps up its presence when the lights are turned on as it emulates a half moon through the bottom of its shade. The metal has been treated to an antique brass finish to enhance the warmth of this bauble that will wax and wane as the rhythm of life illuminates and extinguishes it.