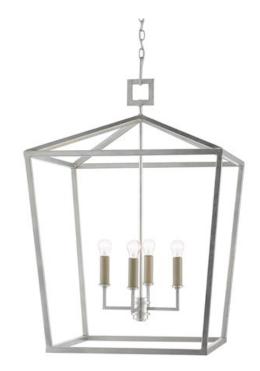

## Denison Silver Large Lantern

9000-0415

Overall: 41"h x 26"w x 26"d

Finish: Contemporary Silver Leaf

Materials: Wrought Iron

Availability: In Stock

Item Weight: 17 lb

Number of Lights: 4

Suggested Bulb: B Torpedo Tip

Socket Type: E26

Watts per Socket / Item: 60/240

The Denison Silver Small Lantern strikes a cagey silhouette, its hammered wrought-iron frame encasing the lantern's glowing bulbs subtly distressed with a contemporary silver leaf finish. This classic shape has stood the test of time to illuminate nearly every room in the home in its various manifestations. We offer a number of sizes and finishes in the Denison Lanterns.