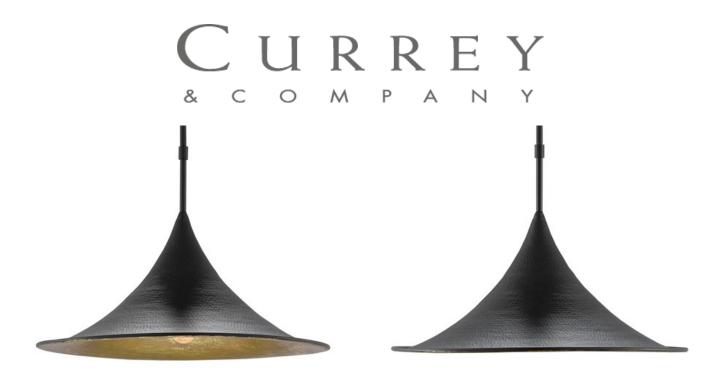

## Aberfoyle Pendant

Overall: 11.5"h x 22"dia

Finish: Satin Black/Gold Leaf

Materials: Brass/Metal

Availability: In Stock

Item Weight: 6 lb

Number of Lights: 1

Suggested Bulb: G Globe

Socket Type: E26

Watts per Socket / Item: 60/60

Taking Japanese minimalism and running with it, we created the Aberfoyle Pendant, which exudes simple sophistication. Made of brass that has been treated to a satin black finish, the interior of the darkly handsome fixture is slathered with a gold leaf finish that brings the glow emanating from it added warmth. We've affixed it to a stem instead of a chain to make certain we didn't interrupt the luminary's understated appeal. The gold fitting connecting the stem to the canopy is a lovely touch worth noting.