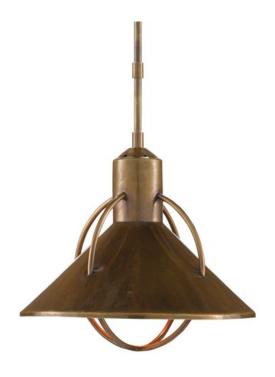

## Aldington Pendant

9000-0408

B

Overall: 15"h x 15.25"dia

Finish: Vintage Brass

Materials: Brass

Availability: In Stock

Item Weight: 10 lb

Number of Lights: 1

Suggested Bulb: G Globe

Socket Type: E26

Watts per Socket / Item: 60/60

Proving that an entire universe can be contained within a finely designed light fixture, our Aldington Pendant has an atomic felicity in its bearing. The flared shade with its circlets of metal puncturing it are made of brass that has been treated to a vintage brass finish, as is the thin stem from which it hangs. The fusion of simplicity and sophistication is one of the hallmarks of this design.