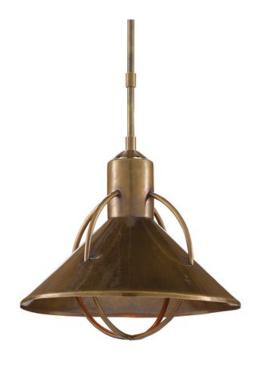

## Aldington Pendant

9000-0408

B

Overall: 15"h x 15.25"dia

Finish: Vintage Brass

Materials: Brass

Availability: In Stock

Item Weight: 10 lb

Number of Lights: 1

Suggested Bulb: G Globe

Socket Type: E26

Watts per Socket / Item: 60/60

Proving that an entire universe can be contained within a finely designed light fixture, our Aldington Pendant has an atomic felicity in its bearing. The flared shade with its circlets of metal puncturing it are made of brass that has been treated to a vintage brass finish, as is the thin stem from which it hangs. The fusion of simplicity and sophistication is one of the hallmarks of this design.