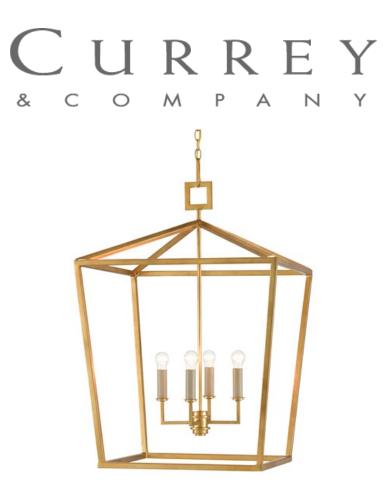

## Denison Gold Large Lantern

9000-0405

Overall: 41"h x 26"w x 26"d

Finish: Contemporary Gold Leaf

Materials: Wrought Iron

Availability: In Stock

Item Weight: 17 lb

Number of Lights: 4

Suggested Bulb: B Torpedo Tip

Socket Type: E26

Watts per Socket / Item: 60/240

The Denison Gold Small Lantern strikes a cagey silhouette, its hammered wrought-iron frame encasing the lantern's glowing bulbs subtly distressed with a contemporary gold leaf finish. This classic shape has stood the test of time to illuminate nearly every room in the home in its various manifestations. We offer a number of sizes and finishes in the Denison Lanterns.