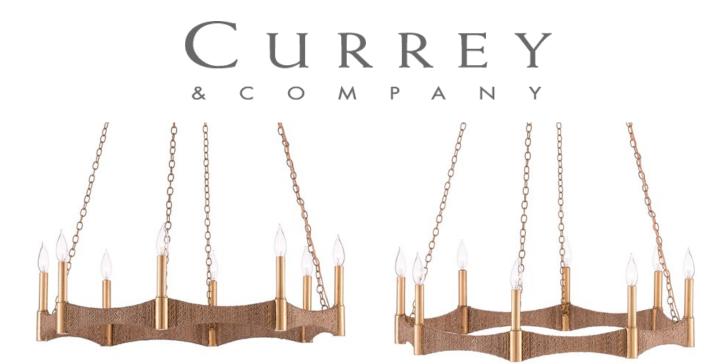

## Mallorca Chandelier

9000-0402

Overall: 7"h x 32"dia

Finish: Natural/Dark Contemporary Gold Leaf

Materials: Abaca Rope/Wrought Iron

Availability: In Stock

Item Weight: 14 lb

Number of Lights: 8

Suggested Bulb: B Torpedo Tip

Socket Type: E12

Watts per Socket / Item: 60/480

Mix one-part ocean-side inspiration and one-part classic formality, and you'll have our Mallorca Chandelier hanging overhead. The wavy profile of the band that connects the eight lights is made of wrought iron that has been wrapped in Abaca rope. The bulbs are perched upon luminous rods that connect the dots to form a fluted composition. The mix of materials brings it a sophistication with a hint of Mediterranean style.