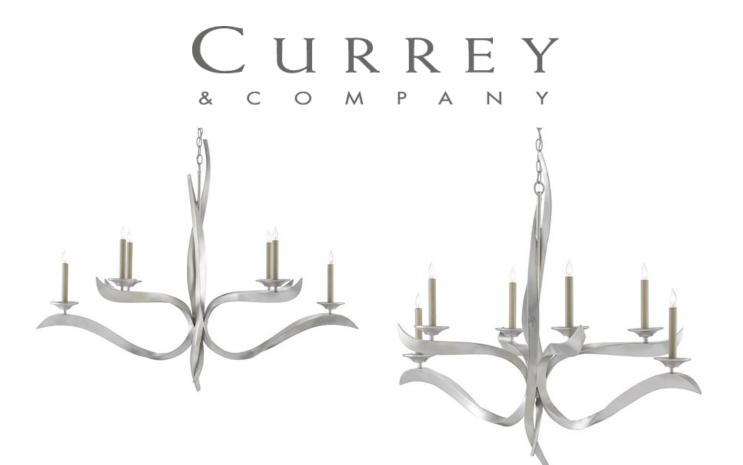

## Paradigm Chandelier

9000-0391

Overall: 38"h x 48.5"w x 18.5"d

Finish: Contemporary Silver Leaf

Materials: Wrought Iron

Availability: In Stock

Item Weight: 15 lb

Number of Lights: 6

Suggested Bulb: B Torpedo Tip

Socket Type: E12

Watts per Socket / Item: 60/360

The Paradigm Chandelier could easily be a lesson in artfully folding paper as is done in the origami artform but this twisting beauty is made of wrought iron that has been treated to a contemporary silver leaf finish. The luminary is an example of how our talented craftsmen and women are at manipulating materials to achieve artful effects. The candle sleeves holding the bulbs are perched on cup-like bobeches to add a hint of tradition to this ultra-modern creation.