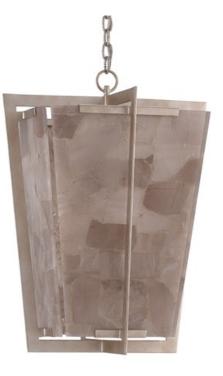

## Berenson Lantern

9000-0390

Overall: 27.5"h x 20.75"w x 20.75"d

Finish: Silver Leaf/Smoky Quartz

Materials: Wrought Iron/Quartz

Availability: In Stock

Item Weight: 52 lb

Number of Lights: 4

Suggested Bulb: B Torpedo Tip

Socket Type: E12

Watts per Socket / Item: 60/240

The Berenson Lantern is a contradiction in so many ways. The angular profile is sharp and clean, while the patterning on the smoky quartz panels that make up its shade is randomly organic. The frame and hardware are made of wrought iron that has been treated to a silver leaf finish, the tone of the metal echoing the pale tones in the quartz. The subtle flair in size as the lantern rises toward the chain makes this luminary feel decidedly modern.