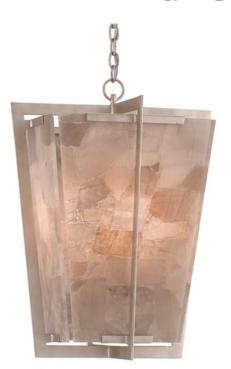

## Berenson Lantern

9000-0390

Overall: 27.5"h x 20.75"w x 20.75"d

Finish: Silver Leaf/Smoky Quartz

Materials: Wrought Iron/Quartz

Availability: In Stock

Item Weight: 52 lb

Number of Lights: 4

Suggested Bulb: B Torpedo Tip

Socket Type: E12

Watts per Socket / Item: 60/240

The Berenson Lantern is a contradiction in so many ways. The angular profile is sharp and clean, while the patterning on the smoky quartz panels that make up its shade is randomly organic. The frame and hardware are made of wrought iron that has been treated to a silver leaf finish, the tone of the metal echoing the pale tones in the quartz. The subtle flair in size as the lantern rises toward the chain makes this luminary feel decidedly modern.