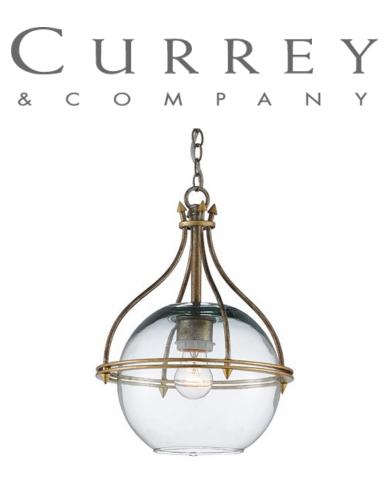

## Foyle Pendant

9000-0382

Overall: 12.75"h x 9.5"dia

Finish: Antique Silver Leaf/Contemporary Gold Leaf

Materials: Wrought Iron/Recycled Glass

Availability: In Stock

Item Weight: 5 lb

Number of Lights: 1

Suggested Bulb: G Globe

Socket Type: E26

Watts per Socket / Item: 60/60

The tail of the dragon in medieval times was a ubiquitous pattern that showed up in any number of designs. We've hinted at the heraldic symbol and given it a contemporary bearing on our Foyle Pendant. Made of wrought iron in a mix of antique silver leaf and contemporary gold leaf finishes, the fascinating armature encases and encircles a recycled glass shade. This is a fixture we're tempted to call fairy-tale chic!