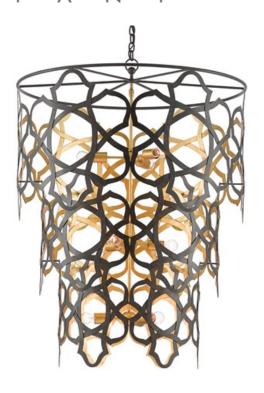

## Mauresque Chandelier

9000-0381

Overall: 48.5"h x 36.5"dia

Finish: Bronze Gold/Contemporary Gold Leaf

Materials: Wrought Iron

Availability: In Stock

Item Weight: 55 lb

Number of Lights: 9

Suggested Bulb: A Standard

Socket Type: E26

Watts per Socket / Item: 60/540

Our Mauresque Chandelier is made of artfully placed sculpted bands of wrought iron in a lovely floral pattern that drips downward. We've taken the inspiration for this design from the orb version of this chandelier, but we've given it the freedom to flow. Just like its rounder sister, it is a study in contrasts with the opposing surfaces being treated to bronze gold and contemporary gold leaf finishes.