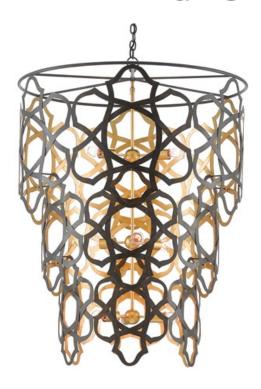

## Mauresque Chandelier

9000-0381

Overall: 48.5"h x 36.5"dia

Finish: Bronze Gold/Contemporary Gold Leaf

Materials: Wrought Iron

Availability: In Stock

Item Weight: 55 lb

Number of Lights: 9

Suggested Bulb: A Standard

Socket Type: E26

Watts per Socket / Item: 60/540

Our Mauresque Chandelier is made of artfully placed sculpted bands of wrought iron in a lovely floral pattern that drips downward. We've taken the inspiration for this design from the orb version of this chandelier, but we've given it the freedom to flow. Just like its rounder sister, it is a study in contrasts with the opposing surfaces being treated to bronze gold and contemporary gold leaf finishes.