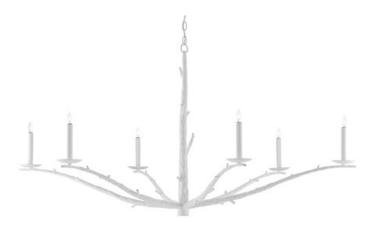

## Tallu Chandelier

9000-0377

 $^{\mathbb{B}}$ 

Overall: 29.75"h x 59"dia

Finish: Rough Gesso White

Materials: Wrought Iron

Availability: In Stock

Item Weight: 13 lb

Number of Lights: 6

Suggested Bulb: B Torpedo Tip

Socket Type: E12

Watts per Socket / Item: 60/360

As if it has sprouted nimble branches, the Tallu Chandelier holds its candle sleeves, which are set on disc-like bobeches, like an evergreen would hold the limbs flowing around it. Made of wrought iron in a rough white gesso finish, the spiked creation is as crisp as a snow-covered conifer in winter. Our ever-popular white products bring with them a contemporary feel that can make even a traditional design perfect for a modern interior.