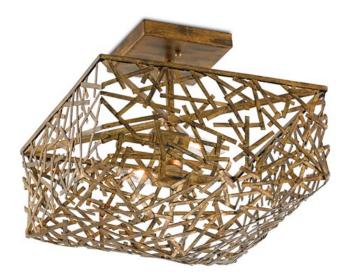

## Confetti Semi-Flush

Overall: 14.5"h x 14.5"w x 14.5"d

Finish: Hand Rubbed Gold Leaf

Materials: Wrought Iron

Availability: In Stock

Item Weight: 8 lb

Number of Lights: 2

Suggested Bulb: B Torpedo Tip

Socket Type: E12

Watts per Socket / Item: 60/120

Nothing but human hands could account for the incredible construction and detail that goes into the Confetti Semi-Flush, a fine example of industrial chic design that weaves texture over texture. Wrought iron strips, each finished in hand-rubbed gold leaf, are painstakingly arranged by a skilled blacksmith to form a nest-like body. This semi-flush is perfect for a cabin in the woods or an urban loft with edgy design notes.