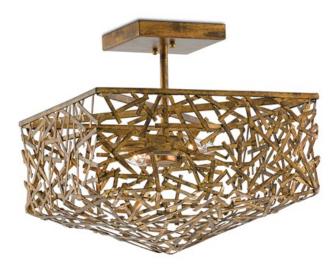

## Confetti Semi-Flush

Overall: 14.5"h x 14.5"w x 14.5"d

Finish: Hand Rubbed Gold Leaf

Materials: Wrought Iron

Availability: In Stock

Item Weight: 8 lb

Number of Lights: 2

Suggested Bulb: B Torpedo Tip

Socket Type: E12

Watts per Socket / Item: 60/120

Nothing but human hands could account for the incredible construction and detail that goes into the Confetti Semi-Flush, a fine example of industrial chic design that weaves texture over texture. Wrought iron strips, each finished in hand-rubbed gold leaf, are painstakingly arranged by a skilled blacksmith to form a nest-like body. This semi-flush is perfect for a cabin in the woods or an urban loft with edgy design notes.