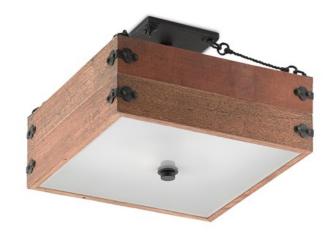

## Billycart Semi-Flush

9000-0303

Overall: 11"h x 16"w x 16"d

Finish: Blacksmith/Natural

Materials: Wrought Iron/Reclaimed Wood/Glass

Availability: In Stock

Item Weight: 12 lb

Number of Lights: 2

Suggested Bulb: B Torpedo Tip

Socket Type: E12

Watts per Socket / Item: 60/120

Antique inspiration furnishes this rough luxe design with authenticity and style. Rustic natural aged wood is pieced together with riveted wrought iron hardware in a blacksmith finish, giving the Billycart Semi-Flush a wonderful farmhouse aesthetic. The two-light fixture is also a shoe-in for the charming lake house, the mountain cabin or any interior where rusticity rules. The Billycart, which is made of reclaimed wood, has a frosted glass diffuser that softens the illumination and thin rope-like metal fasteners that affix it to the canopy.