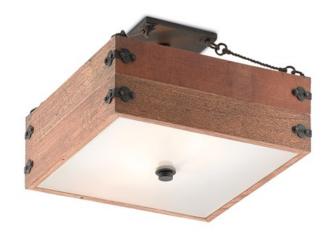

## Billycart Semi-Flush

9000-0303

Overall: 11"h x 16"w x 16"d

Finish: Blacksmith/Natural

Materials: Wrought Iron/Reclaimed Wood/Glass

Availability: In Stock

Item Weight: 12 lb

Number of Lights: 2

Suggested Bulb: B Torpedo Tip

Socket Type: E12

Watts per Socket / Item: 60/120

Antique inspiration furnishes this rough luxe design with authenticity and style. Rustic natural aged wood is pieced together with riveted wrought iron hardware in a blacksmith finish, giving the Billycart Semi-Flush a wonderful farmhouse aesthetic. The two-light fixture is also a shoe-in for the charming lake house, the mountain cabin or any interior where rusticity rules. The Billycart, which is made of reclaimed wood, has a frosted glass diffuser that softens the illumination and thin rope-like metal fasteners that affix it to the canopy.