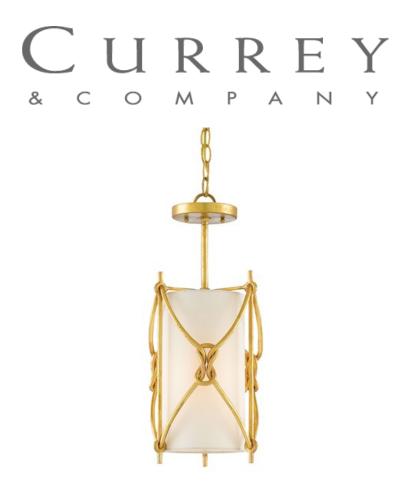

## Ariadne Pendant

9000-0294

Overall: 20.5"h x 8.5"dia

Finish: Contemporary Gold Leaf

Materials: Wrought Iron

Availability: In Stock

Item Weight: 6 lb

Number of Lights: 1

Suggested Bulb: A Standard

Socket Type: E26

Watts per Socket / Item: 60/60

Mythology has some knotty tales, the one Theseus inhabited a circuitous one. Thankfully he was loved by an immortal who helped him escape the labyrinth, a woman just as clever as our namesake Ariadne Pendant in a small size with its looping knots and sexy swagger. The body of the fixture is made of wrought iron that has been treated to a contemporary gold leaf finish. The inset shade that softens the light source is made of off-white shantung. This pendant joins a number of pieces in our Ariadne offerings.