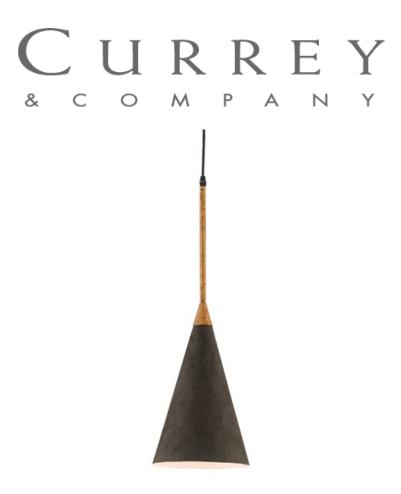

## **Baird Pendant**

9000-0292

Overall: 24.5"h x 8"dia

Finish: Molé Black/Molé Gold/Acrylic White Interior

Materials: Wrought Iron

Availability: In Stock

Item Weight: 4 lb

Number of Lights: 1

Suggested Bulb: A Standard

Socket Type: E26

Watts per Socket / Item: 25/25

The Baird Pendant is a symmetrical delight that has been given extra power by the intermingling of Molé black and Molé gold finishes, the hint of gold adding interest without disturbing the mid-century modern feel of this pendant. The interior of the shade has been treated to an acrylic white finish to give the illumination more oomph. Bunny Williams designed this facile fixture.