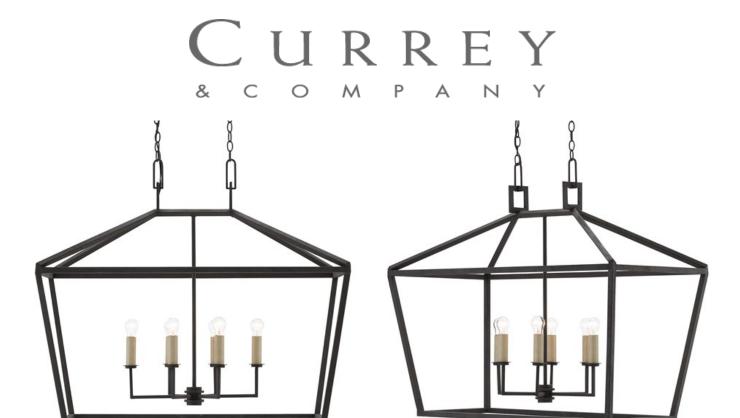

## Denison Rectangular Lantern

9000-0289

Overall: 34.75"h x 40"w x 20"d

Finish: Molé Black

Materials: Wrought Iron

Availability: In Stock

Item Weight: 20 lb

Number of Lights: 6

Suggested Bulb: A Standard

Socket Type: E26

Watts per Socket / Item: 60/360

Our Denison Rectangular Lantern strikes a cagey silhouette, its hammered wrought-iron frame encasing the glowing bulbs subtly distressed with a Molé black finish. Though this classic shape has stood the test of time to illuminate nearly every room in the home in its various manifestations, our rectangular version has been stretched for a modern feel. It is grand in size compared to the Denison Large and Small lanterns.