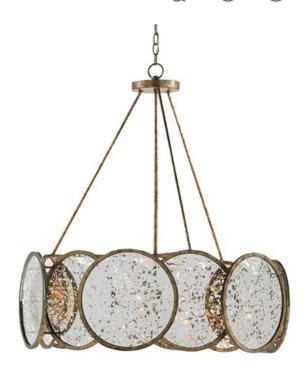

## Oliveri Chandelier

9000-0277

Overall: 38"h x 34"dia

Finish: Pyrite Bronze/Raj Mirror

Materials: Wrought Iron/Glass

Availability: In Stock

Item Weight: 34 lb

Number of Lights: 6

Suggested Bulb: B Torpedo Tip

Socket Type: E12

Watts per Socket / Item: 60/360

A ring of mirrored panels brings the Oliveri Chandelier an extra dose of luminosity whether the light source is switched on or off. The circle of circles dangles from a canopy on thin bands of wrought iron, all of the metal surfaces on the fixture treated to a Pyrite bronze finish. The distressing and the tones of the finish echo the darker patinas in the Raj mirror set within by the rounded metal frames.