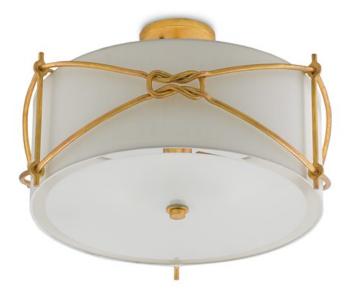

## Ariadne Semi-Flush

9000-0272

Overall: 14.5"h x 23"dia

Finish: Contemporary Gold Leaf

Materials: Wrought Iron/Glass

Availability: In Stock

Item Weight: 10 lb

Number of Lights: 3

Suggested Bulb: B Torpedo Tip

Socket Type: E12

Watts per Socket / Item: 25/75

Mythology has some knotty tales, the one Theseus inhabited a circuitous one. Thankfully he was loved by an immortal who helped him escape the labyrinth, a woman just as clever as our namesake Ariadne Semi-Flush fixture with its looping knots and sexy swagger. The body of the fixture is made of wrought iron that has been treated to a contemporary gold leaf finish. The inset shade that softens the light source is made of off-white shantung and the diffuser is made of frosted glass. This semi-flush joins a number of pieces in our Ariadne offerings.