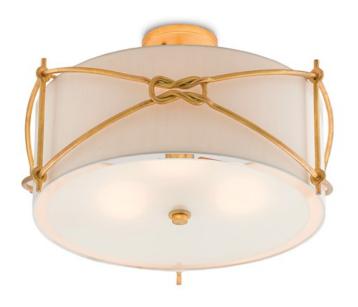

## Ariadne Semi-Flush

9000-0272

Overall: 14.5"h x 23"dia

Finish: Contemporary Gold Leaf

Materials: Wrought Iron/Glass

Availability: In Stock

Item Weight: 10 lb

Number of Lights: 3

Suggested Bulb: B Torpedo Tip

Socket Type: E12

Watts per Socket / Item: 25/75

Mythology has some knotty tales, the one Theseus inhabited a circuitous one. Thankfully he was loved by an immortal who helped him escape the labyrinth, a woman just as clever as our namesake Ariadne Semi-Flush fixture with its looping knots and sexy swagger. The body of the fixture is made of wrought iron that has been treated to a contemporary gold leaf finish. The inset shade that softens the light source is made of off-white shantung and the diffuser is made of frosted glass. This semi-flush joins a number of pieces in our Ariadne offerings.