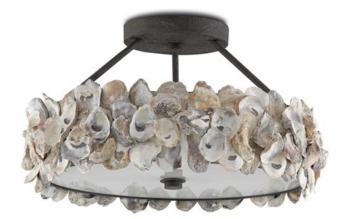

## **Oyster Semi-Flush**

9000-0265

Overall: 10"h x 19"dia

Finish: Textured Bronze/Natural

Materials: Wrought Iron/Oyster Shell/Acrylic

Availability: In Stock

Item Weight: 19 lb

Number of Lights: 3

Suggested Bulb: B Torpedo Tip

Socket Type: E12

Watts per Socket / Item: 25/75

Our Oyster Semi-Flush has a robust charm, its ring of natural oyster shells bursting with seaside tones and textures that glow from within. The simplicity and rusticity of the wrought iron frame that has been treated to a textured bronze finish makes this three-light fixture, which measures 19 inches in diameter by 10 inches high, a kicky lit accent for a seaside cottage or an urban oasis on the waterways.