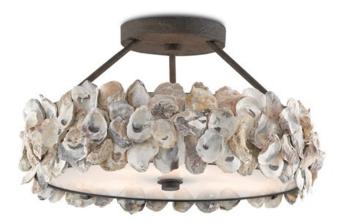

## **Oyster Semi-Flush**

9000-0265

Overall: 10"h x 19"dia

Finish: Textured Bronze/Natural

Materials: Wrought Iron/Oyster Shell/Acrylic

Availability: In Stock

Item Weight: 19 lb

Number of Lights: 3

Suggested Bulb: B Torpedo Tip

Socket Type: E12

Watts per Socket / Item: 25/75

Our Oyster Semi-Flush has a robust charm, its ring of natural oyster shells bursting with seaside tones and textures that glow from within. The simplicity and rusticity of the wrought iron frame that has been treated to a textured bronze finish makes this three-light fixture, which measures 19 inches in diameter by 10 inches high, a kicky lit accent for a seaside cottage or an urban oasis on the waterways.