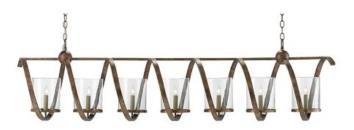

## Maximus Grande Chandelier

9000-0263

Overall: 17"h x 64"w x 14"d

Finish: Pyrite Bronze

Materials: Wrought Iron/Glass

Availability: In Stock

Item Weight: 50 lb

Number of Lights: 7

Suggested Bulb: CA Flame Tip

Socket Type: E12

Watts per Socket / Item: 60/420

If the Maximus Grande Chandelier had its very own lyrics, it would be singing, here we go loop de loop! Its wrought iron spirals hold beautiful seeded glass shades that are perfectly on key. The wrought iron on the fixture has a rich Pyrite bronze finish that has been mottled for a slight textural feel. The looping frame holds seven lights for ample illumination. There are several Maximus fixtures in a variety of finishes.