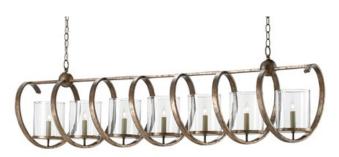

## Maximus Grande Chandelier

9000-0263

Overall: 17"h x 64"w x 14"d

Finish: Pyrite Bronze

Materials: Wrought Iron/Glass

Availability: In Stock

Item Weight: 50 lb

Number of Lights: 7

Suggested Bulb: CA Flame Tip

Socket Type: E12

Watts per Socket / Item: 60/420

If the Maximus Grande Chandelier had its very own lyrics, it would be singing, here we go loop de loop! Its wrought iron spirals hold beautiful seeded glass shades that are perfectly on key. The wrought iron on the fixture has a rich Pyrite bronze finish that has been mottled for a slight textural feel. The looping frame holds seven lights for ample illumination. There are several Maximus fixtures in a variety of finishes.