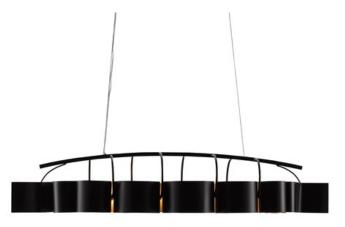

## Marchfield Rectangular Chandelier

9000-0262

Overall: 24"h x 62.5"w x 24"d

Finish: Satin Black/Contemporary Gold Leaf

Materials: Wrought Iron/Air Craft Cable

Availability: In Stock

Item Weight: 28 lb

Number of Lights: 8

Suggested Bulb: B Torpedo Tip

Socket Type: E12

Watts per Socket / Item: 60/480

As if thinking of tying itself into a pretty bow, the Marchfield Rectangular Chandelier stops short of the knot to remain a gathered ribbon of handsomeness. Each loop of the long ribbon of thin wrought iron forms a shade, the exteriors and the frame treated to a satin black finish. The interior of the ribbon effervesces when the light source is switched on, the contemporary gold leaf surface catching the light. The Marchfield Rectangular also comes in a round version.