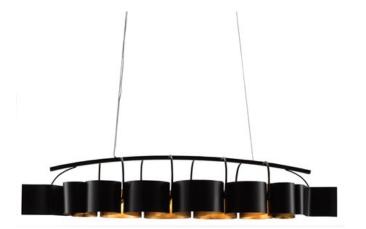

## Marchfield Rectangular Chandelier

9000-0262

Overall: 24"h x 62.5"w x 24"d

Finish: Satin Black/Contemporary Gold Leaf

Materials: Wrought Iron/Air Craft Cable

Availability: In Stock

Item Weight: 28 lb

Number of Lights: 8

Suggested Bulb: B Torpedo Tip

Socket Type: E12

Watts per Socket / Item: 60/480

As if thinking of tying itself into a pretty bow, the Marchfield Rectangular Chandelier stops short of the knot to remain a gathered ribbon of handsomeness. Each loop of the long ribbon of thin wrought iron forms a shade, the exteriors and the frame treated to a satin black finish. The interior of the ribbon effervesces when the light source is switched on, the contemporary gold leaf surface catching the light. The Marchfield Rectangular also comes in a round version.