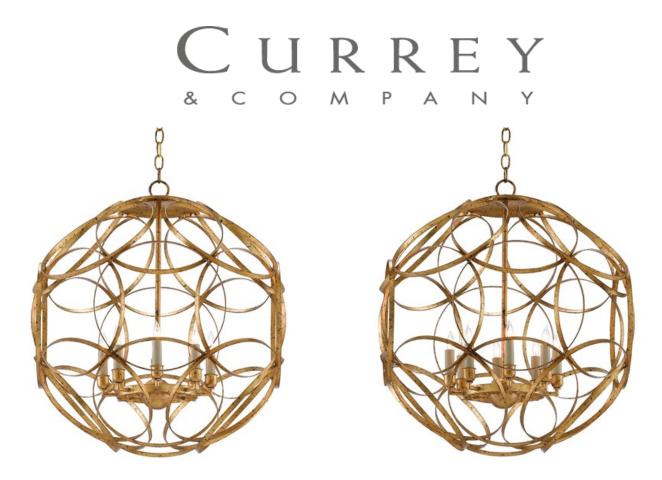

## **Rosine Orb Chandelier**

9000-0260

Overall: 27"h x 25.25"dia

Finish: New Gold Leaf

Materials: Wrought Iron

Availability: In Stock

Item Weight: 18 lb

Number of Lights: 8

Suggested Bulb: CA Flame Tip

Socket Type: E12

Watts per Socket / Item: 60/480

Flat bands of wrought iron treated to a new gold leaf finish wrap the interior world of the Rosine Orb Chandelier in ribbons of brilliance. The eight-light decorative fixture cannot help but dress up any space it illuminates. The bauble of a light is like a party favor for a room whether it has been conceived in a traditional style, with a transitional theme or with a Boho chic attitude.