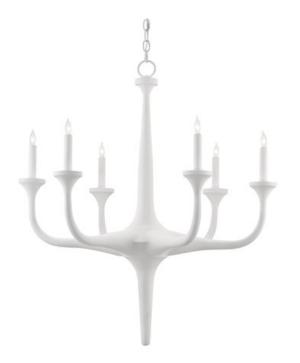

## Albion Chandelier

9000-0255

Overall: 33.5"h x 31"dia

Finish: Gesso White

Materials: Wrought Iron

Availability: In Stock

Item Weight: 16 lb

Number of Lights: 6

Suggested Bulb: CA Flame Tip

Socket Type: E12

Watts per Socket / Item: 60/360

The Albion Chandelier is one of our creations that shows off our skill with finishes, the wrought iron fixture so smoothly covered in gesso white that it reads like it has been sculpted from a pliable material. The six-light chandelier is seriously flexible in the number of stylistic notes it can manage, its snowy countenance perfect for rooms as diverse as Hollywood glamour to cleanly contemporary.