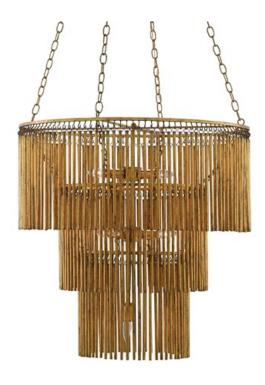

## Mantra Chandelier

9000-0247

Overall: 31.5"h x 30"dia

Finish: Gold Leaf

Materials: Iron/Brass

Availability: In Stock

Item Weight: 38 lb

Number of Lights: 7

Suggested Bulb: B Torpedo Tip

Socket Type: E12

Watts per Socket / Item: 60/420

If your design sensibilities can be expressed by a maxim that salutes unpredictability, the Mantra Chandelier will speak volumes to you. One of the most elegant styles of chandeliers ever designed, it's the material and finish that make this fixture capricious, as the long tentacles of metal have been treated to a gold leaf finish that exudes patina. Shall we just say the Mantra is rough luxe on steroids?