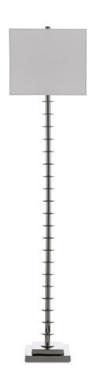

## **Provision Floor Lamp**

8000-0074

Overall: 63.5"h x 14"w x 14"d

Finish: Nickel

Materials: Brass

Availability: In Stock

Item Weight: 19.5 lb

Suggested Bulb: A Standard

Socket Type: E26

Watts per Socket / Item: 150/150

The discs that march up the stem of our Provision Floor Lamp provide it with its intriguing personality. The entire composition is made of brass in a nickel finish, which makes this a gleaming statement piece in any space. The roundness of the discs juxtaposed against the square stacked base bring complexity to the design of the lamp, which is topped with a boxy off-white silk shade. We also offer the Provision in a table lamp.