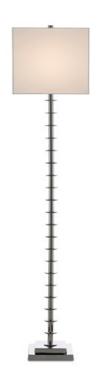

## **Provision Floor Lamp**

8000-0074

Overall: 63.5"h x 14"w x 14"d

Finish: Nickel

Materials: Brass

Availability: In Stock

Item Weight: 19.5 lb

Suggested Bulb: A Standard

Socket Type: E26

Watts per Socket / Item: 150/150

The discs that march up the stem of our Provision Floor Lamp provide it with its intriguing personality. The entire composition is made of brass in a nickel finish, which makes this a gleaming statement piece in any space. The roundness of the discs juxtaposed against the square stacked base bring complexity to the design of the lamp, which is topped with a boxy off-white silk shade. We also offer the Provision in a table lamp.