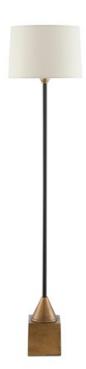

## Keeler Floor Lamp

8000-0073

Overall: 58.75"h x 13"w x 13"d

Finish: Antique Brass/Black

Materials: Cast Aluminum/Iron

Availability: In Stock

Item Weight: 13 lb

Suggested Bulb: A Standard

Socket Type: E26

Watts per Socket / Item: 100/100

Standing upon principles of simplicity, our Keeler Floor Lamp goes from a straightforward block to a basic cone shape that embraces a long thin stem. The materials it is made from are also unpretentious: the metal is cast aluminum in an antique brass finish and iron in a black nickel finish. Topping this study in understated style is a tan shantung shade. From urban enclave to industrial chic loft, this floor lamp will shine!