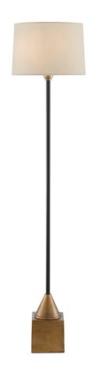

## Keeler Floor Lamp

8000-0073

Overall: 58.75"h x 13"w x 13"d

Finish: Antique Brass/Black

Materials: Cast Aluminum/Iron

Availability: In Stock

Item Weight: 13 lb

Suggested Bulb: A Standard

Socket Type: E26

Watts per Socket / Item: 100/100

Standing upon principles of simplicity, our Keeler Floor Lamp goes from a straightforward block to a basic cone shape that embraces a long thin stem. The materials it is made from are also unpretentious: the metal is cast aluminum in an antique brass finish and iron in a black nickel finish. Topping this study in understated style is a tan shantung shade. From urban enclave to industrial chic loft, this floor lamp will shine!