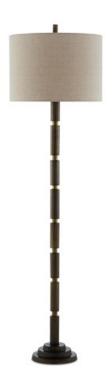

## Lovat Floor Lamp

8000-0072

Overall: 73"h x 20"w x 20"d

Finish: Dark Antique Brass/Matte Brass

Materials: Cast Aluminum

Availability: In Stock

Item Weight: 21 lb

Suggested Bulb: A Standard

Socket Type: E26

Watts per Socket / Item: 150/150

Call us suckers for texture here at Currey & Company, as we just can't get enough of the striated surface. Our Lovat Floor Lamp tells on us with its articulated column that alternates between scored sections in dark antique brass divided by rings of matte brass that heightens its sheen. The beige linen shade is the perfect scale and roundness to mimic the lines of the columnar body, and the finial that matches the darker metal is the crowning touch. We also offer the Lovat in a table lamp.