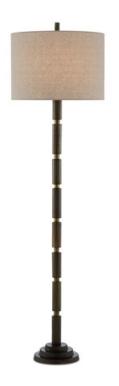

## Lovat Floor Lamp

8000-0072

Overall: 73"h x 20"w x 20"d

Finish: Dark Antique Brass/Matte Brass

Materials: Cast Aluminum

Availability: In Stock

Item Weight: 21 lb

Suggested Bulb: A Standard

Socket Type: E26

Watts per Socket / Item: 150/150

Call us suckers for texture here at Currey & Company, as we just can't get enough of the striated surface. Our Lovat Floor Lamp tells on us with its articulated column that alternates between scored sections in dark antique brass divided by rings of matte brass that heightens its sheen. The beige linen shade is the perfect scale and roundness to mimic the lines of the columnar body, and the finial that matches the darker metal is the crowning touch. We also offer the Lovat in a table lamp.