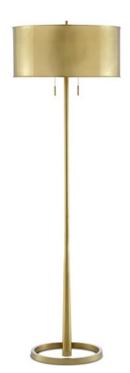

## **Babbit Floor Lamp**

8000-0069

Overall: 69.5"h x 22"w x 22"d

Finish: Brushed Brass/Polished Brass

Materials: Metal/Brass

Availability: In Stock

Item Weight: 15 lb

Suggested Bulb: A Standard

Socket Type: E26

Watts per Socket / Item: 75/150

The Babbit Floor Lamp is an expression of pure geometry made of metal in a brushed brass finish and brass in a polished brass finish. One of the distinctive elements is the tailored tapering of the shaft, which was inspired by Brancusi sculpture and expresses the way the structural forces support the weight of the shade. By rethinking the smallest, often ignored, details, the designer Barry Goralnick takes the design to another level, as is the case with the on/off pulls that were inspired by pendant earrings.