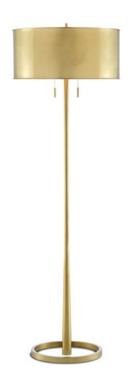

## **Babbit Floor Lamp**

8000-0069

Overall: 69.5"h x 22"w x 22"d

Finish: Brushed Brass/Polished Brass

Materials: Metal/Brass

Availability: In Stock

Item Weight: 15 lb

Suggested Bulb: A Standard

Socket Type: E26

Watts per Socket / Item: 75/150

The Babbit Floor Lamp is an expression of pure geometry made of metal in a brushed brass finish and brass in a polished brass finish. One of the distinctive elements is the tailored tapering of the shaft, which was inspired by Brancusi sculpture and expresses the way the structural forces support the weight of the shade. By rethinking the smallest, often ignored, details, the designer Barry Goralnick takes the design to another level, as is the case with the on/off pulls that were inspired by pendant earrings.