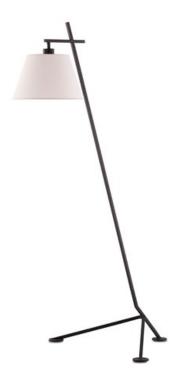

## Kiowa Floor Lamp

8000-0066

Overall: 53"h x 23.75"w x 31"d

Finish: Satin Black

Materials: Metal

Availability: In Stock

Item Weight: 5 lb

Suggested Bulb: A Standard

Socket Type: E26

Watts per Socket / Item: 60/60

As simple in its lines as cave drawings made by America's nomadic plains tribes, our Kiowa Floor Lamp will make a big impression with its naïve profile. Imagine it in a lake house, a woodland cabin, a ski chalet or a bayside retreat and you get the picture. But the floor lamp, made of metal in a satin black finish, could also swing industrial chic without any sketchiness. We topped this tripodal profile with an off-white shantung shade.