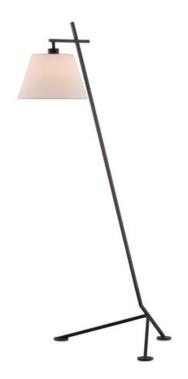

## Kiowa Floor Lamp

8000-0066

Overall: 53"h x 23.75"w x 31"d

Finish: Satin Black

Materials: Metal

Availability: In Stock

Item Weight: 5 lb

Suggested Bulb: A Standard

Socket Type: E26

Watts per Socket / Item: 60/60

As simple in its lines as cave drawings made by America's nomadic plains tribes, our Kiowa Floor Lamp will make a big impression with its naïve profile. Imagine it in a lake house, a woodland cabin, a ski chalet or a bayside retreat and you get the picture. But the floor lamp, made of metal in a satin black finish, could also swing industrial chic without any sketchiness. We topped this tripodal profile with an off-white shantung shade.