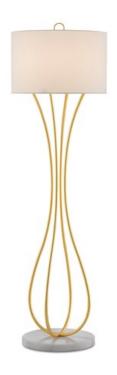

## Hanami Floor Lamp

8000-0065

Overall: 61.5"h x 18"w x 18"d

Finish: Gold Leaf/White

Materials: Metal/Marble

Availability: In Stock

Item Weight: 27 lb

Suggested Bulb: A Standard

Socket Type: E26

Watts per Socket / Item: 150/150

The Japanese are known for enjoying the transient beauty of flowers, a custom after which we named our Hanami Floor Lamp. We designed it to be more permanent, though no less agreeable in the simplicity of its lines that rise to hold the off-white shantung shade like a stylized cherry blossom tree would hold its blossoms. Made of metal that we have treated to a gold leaf finish, the airy body of the lamp rises from a white marble base.