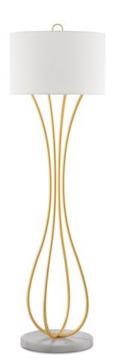

## Hanami Floor Lamp

8000-0065

Overall: 61.5"h x 18"w x 18"d

Finish: Gold Leaf/White

Materials: Metal/Marble

Availability: In Stock

Item Weight: 27 lb

Suggested Bulb: A Standard

Socket Type: E26

Watts per Socket / Item: 150/150

The Japanese are known for enjoying the transient beauty of flowers, a custom after which we named our Hanami Floor Lamp. We designed it to be more permanent, though no less agreeable in the simplicity of its lines that rise to hold the off-white shantung shade like a stylized cherry blossom tree would hold its blossoms. Made of metal that we have treated to a gold leaf finish, the airy body of the lamp rises from a white marble base.