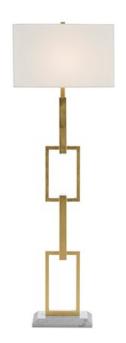

## Catena Floor Lamp

8000-0064

Overall: 65.25"h x 21"w x 14"d

Finish: Gold Leaf/White

Materials: Metal/Marble

Availability: In Stock

Item Weight: 27 lb

Suggested Bulb: A Standard

Socket Type: E26

Watts per Socket / Item: 150/150

Our Catena Floor Lamp will be the strongest link in any room's design scheme given the transparency that results from the open chain-link design. Rather than specifying them to be oblong, our design team made them rectangular to bring this lamp a modern feel. The metal from which they are made has been treated to a gold leaf finish. The design rises from a white marble base to culminate in an off-white shantung drum shade.