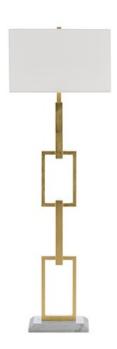

## Catena Floor Lamp

8000-0064

Overall: 65.25"h x 21"w x 14"d

Finish: Gold Leaf/White

Materials: Metal/Marble

Availability: In Stock

Item Weight: 27 lb

Suggested Bulb: A Standard

Socket Type: E26

Watts per Socket / Item: 150/150

Our Catena Floor Lamp will be the strongest link in any room's design scheme given the transparency that results from the open chain-link design. Rather than specifying them to be oblong, our design team made them rectangular to bring this lamp a modern feel. The metal from which they are made has been treated to a gold leaf finish. The design rises from a white marble base to culminate in an off-white shantung drum shade.