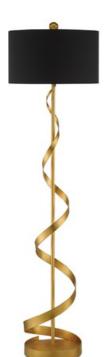

## Leenda Floor Lamp

8000-0062

Overall: 71.25"h

Finish: Contemporary Gold Leaf

Materials: Wrought Iron

Availability: In Stock

Item Weight: 17 lb

Number of Lights: 1

Suggested Bulb: A Standard

Socket Type: E26

Watts per Socket / Item: 150/150

The measure of a great luminary is a maximum of style achieved with a minimum of effort. Meet one of our greatest in the Leenda Floor Lamp. Made of wrought iron that has been treated to a contemporary gold leaf finish, this glamorous fixture has a simple unfurling ribbon of metal that rises from its thickest point at the base to its most diminutive as it disappears beneath the black shantung shade. This floor lamp will up the style of even the most elegant interiors.