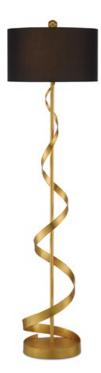

## Leenda Floor Lamp

8000-0062

Overall: 71.25"h

Finish: Contemporary Gold Leaf

Materials: Wrought Iron

Availability: In Stock

Item Weight: 17 lb

Number of Lights: 1

Suggested Bulb: A Standard

Socket Type: E26

Watts per Socket / Item: 150/150

The measure of a great luminary is a maximum of style achieved with a minimum of effort. Meet one of our greatest in the Leenda Floor Lamp. Made of wrought iron that has been treated to a contemporary gold leaf finish, this glamorous fixture has a simple unfurling ribbon of metal that rises from its thickest point at the base to its most diminutive as it disappears beneath the black shantung shade. This floor lamp will up the style of even the most elegant interiors.